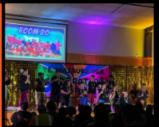

## PANUI NEWSLETTER

Kia ora, Talofa, Mālō e lelei, Bula, Namaste, Kia orana, Hello.

Thank you so much for your support of the showcase. It was amazing to see so many whānau in the audience, enjoying their tamariki perform.

I want to acknowledge all the hard work both the teachers and the tamariki have put into their class's performances.

I also want to thank the showcase committee who co-ordinated and worked tirelessly behind the scenes to make it happen.