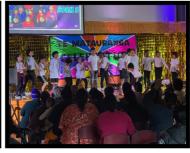

## PANUI NEWSLETTER

Kia ora, Talofa, Mālō e lelei, Bula, Namaste, Kia orana, Hello.

Thank you so much for your support of the showcase. It was amazing to see so many whānau in the audience, enjoying their tamariki perform.

I want to acknowledge all the hard work both the teachers and the tamariki have put into their class's performances.

I also want to thank the showcase committee who co-ordinated and worked tirelessly behind the scenes to make it happen.