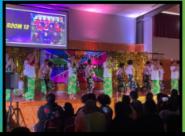

## PANUI NEWSLETTER

Kia ora, Talofa, Mālō e lelei, Bula, Namaste, Kia orana, Hello.

Thank you so much for your support of the showcase. It was amazing to see so many whānau in the audience, enjoying their tamariki perform.

I want to acknowledge all the hard work both the teachers and the tamariki have put into their class's performances.

I also want to thank the showcase committee who co-ordinated and worked tirelessly behind the scenes to make it happen.